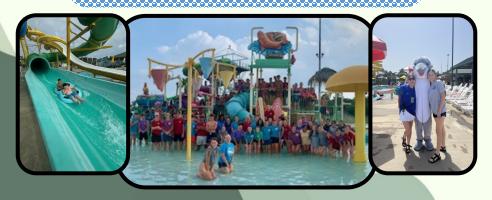

# SPAR WATERPARK

SPAR WaterPark offers the community a large child-friendly splash and play island, splash pad, lazy river, lagoon pool, inner-tube only Raging River, Parrot Island play area, two body slides, and three tube slides.

933 West Parish Rd.

Hours of Operation: Fridays are Sulphur Residents ONLY!

Mon/Tue/Thurs/Sat 10:00am-7:00pm

Wed/Fri 10:00am-5:00pm

Sun 1:00pm-7:00pm

Season Dates: May 26-31 (Sulphur Only) / June 1-Aug 3
Semi-Private Parties: Wednesdays from 6:00pm-8:00pm

May 28 June 11 & 25 July 2 & 16 & 30

To see dates, prices, rules and more!

Visit www.sulphurparkswaterpark.com

🚹 Follow us on Facebook

Call us at (337) 527-2505 (once in season)